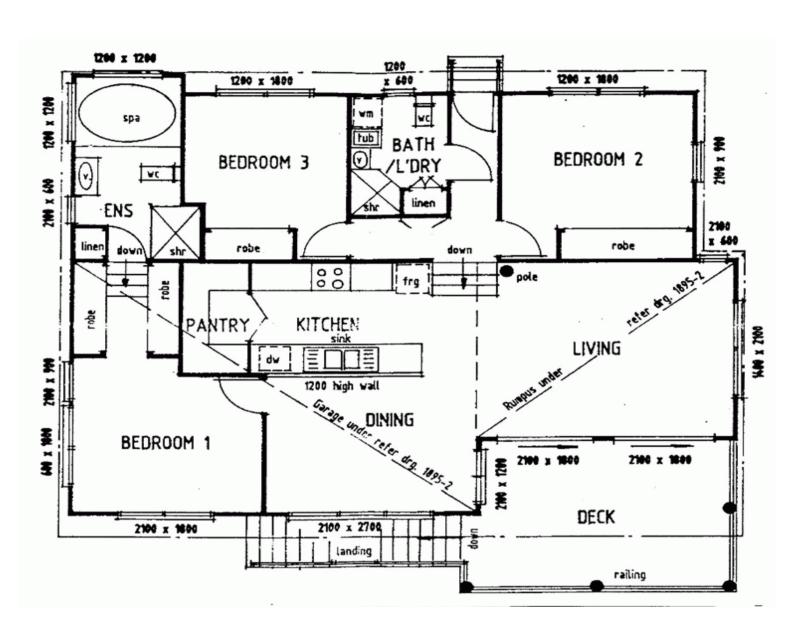

## HILLS CHARM WITH TRFF TOP VIEWS UNDER OFFER

Positioned at the end of a cul-de-sac and set amongst the trees, this high-set pole home blends seamlessly into its natural environment.

With soaring cathedral ceilings and sky lights this home has the perfect light-filled layout. Situated at the heart of the home is a contemporary timber kitchen (with fabulous walk-in pantry) which overlooks the dining and lounge rooms. The air-conditioned main bedroom features a walk-through robe and is serviced by a well-appointed ensuite with huge bath tub "perfect for those days when a relaxing soak makes the world a better place.

Bedrooms 2 & 3 are both at the rear of the house and supported by the family bathroom. The covered deck off the lounge room has green views (with some suburban peaks) "perfect for feeding the wildlife.

Downstairs is a 2-car carport and the original house plans have potential to build in under for a granny flat or teenage retreat (with plumbing in place). The 799sqm terraced grounds offers minimal maintenance and there is room for pool at front of the property. The property also features 16 solar panels and a 5000L water tank.