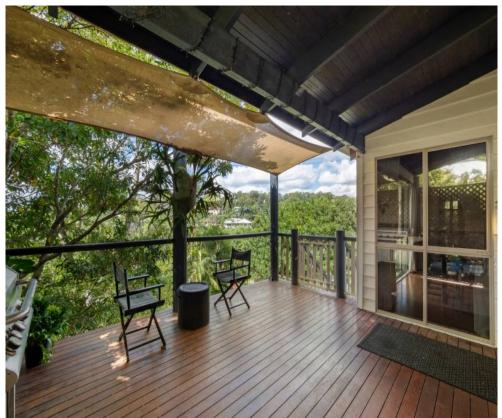

Bedrooms 2 & 3 are both at the rear of the house and supported by the family bathroom. The covered deck off the lounge room has green views (with some suburban peaks) "perfect for feeding the wildlife.