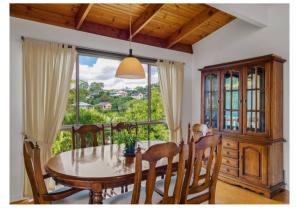

## HILLS CHARM WITH TRFF TOP VIEWS UNDER OFFER

Positioned at the end of a cul-de-sac and set amongst the trees, this high-set pole home blends seamlessly into its natural environment.

With soaring cathedral ceilings and sky lights this home has the perfect light-filled layout. Situated at the heart of the home is a contemporary timber kitchen (with fabulous walk-in pantry) which overlooks the dining and lounge rooms. The air-conditioned main bedroom features a walk-through robe and is serviced by a well-appointed ensuite with huge bath tub "perfect for those days when a relaxing soak makes the world a better place.