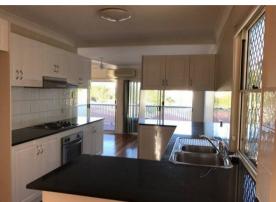

## 11 BI YTHE STREET KEI VIN GROVE

Modern Brick and Timber home with Three Bedrooms (all with Built-ins) over 3 levels Featuring Two Bathrooms plus power room, Balcony,

Polished Floors in living areas, as new carpet in the bedrooms Air-Conditioning in the main bedroom and the separate lounge and dining rooms.