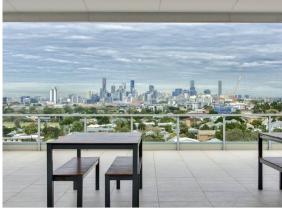

## Features include:

- \* Two large bedrooms with built in wardrobes (main with ensuite)
- \* Modern open plan kitchen with dishwasher, dining and lounge room
- \* Air-conditioning in living and bedroom plus ceiling fans
- \* Large private covered balcony
- \* A secure car park with storage cage
- \* Large rooftop area with BBQ perfect for entertaining