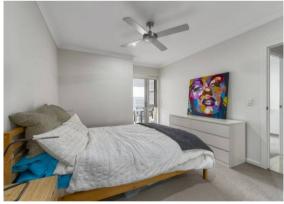

This unit has a modern feel and features 2 bedrooms, main with ensuite, tiled living area which flows to the modern kitchen

## Features include:

- \* Two large bedrooms with built in wardrobes (main with ensuite)
- \* Modern open plan kitchen with dishwasher, dining and lounge room
- \* Air-conditioning in living and bedroom plus ceiling fans
- \* Large private covered balcony
- \* A secure car park with storage cage
- \* Large rooftop area with BBQ perfect for entertaining