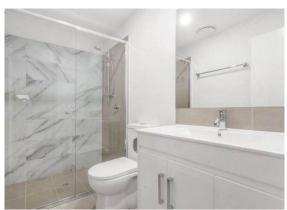

This unit has a modern feel and features 2 bedrooms, main with ensuite, tiled living area which flows to the modern kitchen

## Features include:

- \* Two large bedrooms with built in wardrobes (main with ensuite)
- \* Modern open plan kitchen with dishwasher, dining and lounge room
- \* Air-conditioning in living and bedroom plus ceiling fans
- \* Large private covered balcony
- \* A secure car park with storage cage
- \* Large rooftop area with BBQ perfect for entertaining