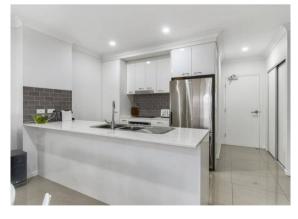

This unit has a modern feel and features 2 bedrooms, main with ensuite, tiled living area which flows to the modern kitchen

## Features include:

- \* Two large bedrooms with built in wardrobes (main with ensuite)
- \* Modern open plan kitchen with dishwasher, dining and lounge room
- \* Air-conditioning in living and bedroom plus ceiling fans
- \* Large private covered balcony
- \* A secure car park with storage cage
- \* Large rooftop area with BBQ perfect for entertaining