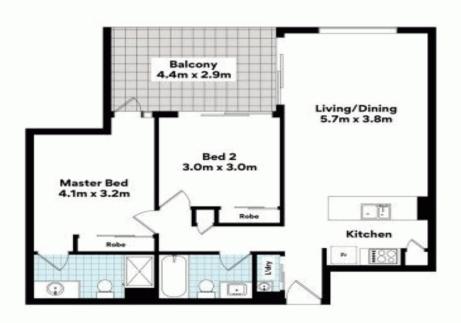

This unit has a modern feel and features 2 bedrooms, main with ensuite, tiled living area which flows to the modern kitchen

## Features include:

- \* Two large bedrooms with built in wardrobes (main with ensuite)
- \* Modern open plan kitchen with dishwasher, dining and lounge room
- \* Air-conditioning in living and bedroom plus ceiling fans
- \* Large private covered balcony
- \* A secure car park with storage cage
- \* Large rooftop area with BBQ perfect for entertaining

FLOOR AREA SIZES

Internal 83m² | External 14m² | Car Space/Storage 20m² | TOTAL 117m²