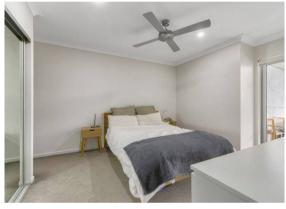

This unit has a modern feel and features 2 bedrooms, main with ensuite, tiled living area which flows to the modern kitchen

## Features include:

- \* Two large bedrooms with built in wardrobes (main with ensuite)
- \* Modern open plan kitchen with dishwasher, dining and lounge room
- \* Air-conditioning in living and bedroom plus ceiling fans
- \* Large private covered balcony
- \* A secure car park with storage cage
- \* Large rooftop area with BBQ perfect for entertaining