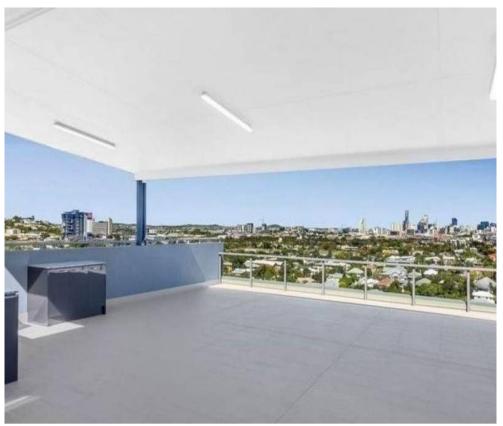

## Features include:

- \* Two large bedrooms with built in wardrobes (main with ensuite)
- \* Modern open plan kitchen with dishwasher, dining and lounge room
- \* Air-conditioning in living and bedroom plus ceiling fans
- \* Large private covered balcony
- \* A secure car park with storage cage
- \* Large rooftop area with BBQ perfect for entertaining