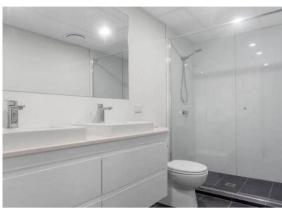

This unit has a modern feel and features 2 bedrooms, main with ensuite, tiled living area which flows to the modern kitchen

## Features include:

- \* Two large bedrooms with built in wardrobes (main with ensuite)
- \* Modern open plan kitchen with dishwasher, dining and lounge room
- \* Air-conditioning in living and bedroom plus ceiling fans
- \* Large private covered balcony
- \* A secure car park with storage cage
- \* Large rooftop area with BBQ perfect for entertaining