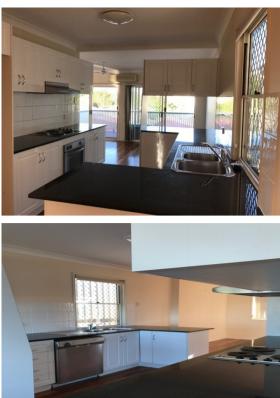

## 11 Blythe Street Kelvin Grove

Modern Brick and Timber home with Three Bedrooms (all with Built-ins) over 3 levels

Featuring Two Bathrooms plus power room, Balconies on each levels, Polished Floors in living areas, as new carpet in the bedrooms Air-Conditioning in the main bedroom and the separate lounge and dining rooms.