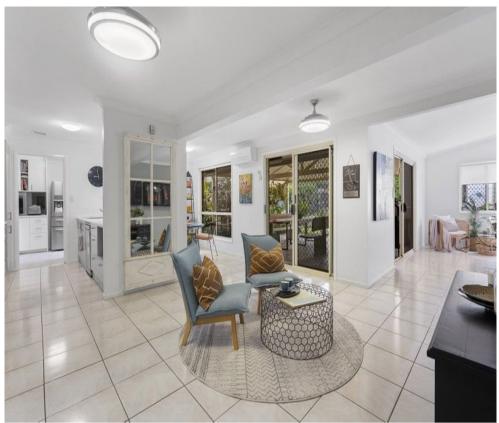

There are 3 living areas, and the great kitchen also features plenty of cupboards and drawers along with a large butler's pantry. There is a formal lounge at the front of the house and rumpus room at the rear (perfect for a pool table) and a great family room adjacent to the kitchen - perfect for causal meal times with friends and family. However, there is also a fantastic under cover patio overlooking the leafy and well-established gardens (with water features) for those time you want to sit in the yard and watch the kids and listen to the birds. There is a double remote controlled garage (with internal access) and side access for an additional car or trailer. along with a large shed at the rear - perfect as a workshop for the hobby fan /builder.