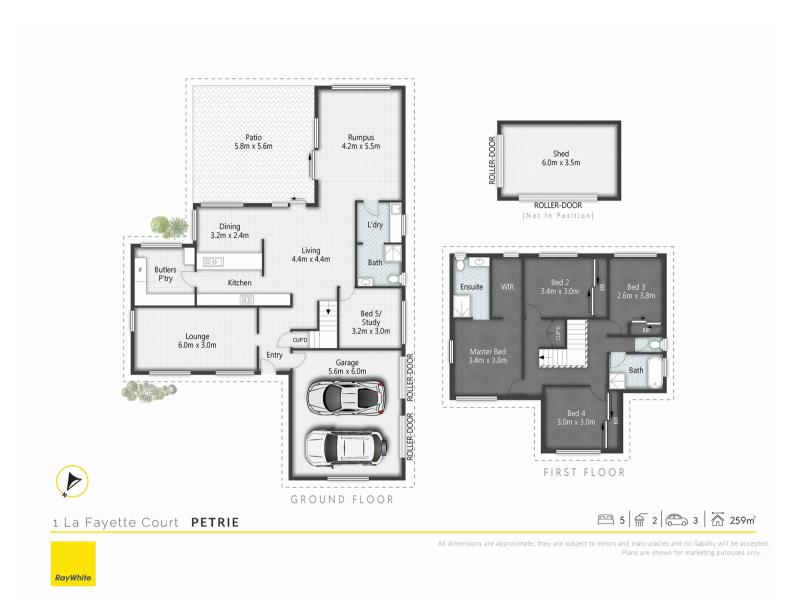

## 1 La Fayette Court Petrie

Are you looking for a large family home over 2 levels that's close to so many conveniences - well this is the one for you.

This home features 5 Bedrooms - main with ensuite and walk in robe. 4 of the bedrooms are located upstairs (all are built in and airconditioned) and the 5 or large study is located down.

There are 3 living areas, and the great kitchen also features plenty of cupboards and drawers along with a large butler's pantry. There is a formal lounge at the front of the house and rumpus room at the rear (perfect for a pool table) and a great family room adjacent to the kitchen - perfect for causal meal times with friends and family. However, there is also a fantastic under cover patio overlooking the leafy and well-established gardens (with water features) for those time you want to sit in the yard and watch the kids and listen to the birds. There is a double remote controlled garage (with internal access) and side access for an additional car or trailer. along with a large shed at the rear - perfect as a workshop for the hobby fan /builder.

## Additional Features

- Family bathroom upstairs and large function bathroom and laundry down
- 6.6KW Solar panels

House Leased

Listing ID: 61924720

Price: Leased For \$975 Apr

24, 2024