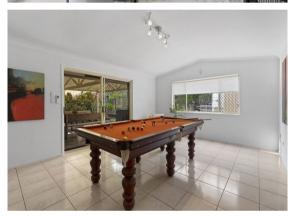

There are 3 living areas, and the great kitchen also features plenty of cupboards and drawers along with a large butler's pantry. There is a formal lounge at the front of the house and rumpus room at the rear (perfect for a pool table) and a great family room adjacent to the kitchen - perfect for causal meal times with friends and family. However, there is also a fantastic under cover patio overlooking the leafy and well-established gardens (with water features) for those time you want to sit in the yard and watch the kids and listen to the birds. There is a double remote controlled garage (with internal access) and side access for an additional car or trailer. along with a large shed at the rear - perfect as a workshop for the hobby fan /builder.