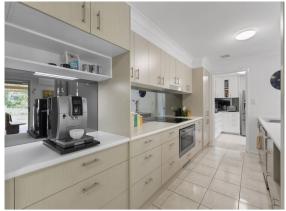

There are 3 living areas, and the great kitchen also features plenty of cupboards and drawers along with a large butler's pantry. There is a formal lounge at the front of the house and rumpus room at the rear (perfect for a pool table) and a great family room adjacent to the kitchen - perfect for causal meal times with friends and family. However, there is also a fantastic under cover patio overlooking the leafy and well-established gardens (with water features) for those time you want to sit in the yard and watch the kids and listen to the birds. There is a double remote controlled garage (with internal access) and side access for an additional car or trailer. along with a large shed at the rear - perfect as a workshop for the hobby fan /builder.