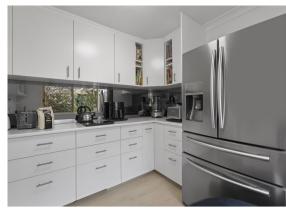

There are 3 living areas, and the great kitchen also features plenty of cupboards and drawers along with a large butler's pantry. There is a formal lounge at the front of the house and rumpus room at the rear (perfect for a pool table) and a great family room adjacent to the kitchen - perfect for causal meal times with friends and family. However, there is also a fantastic under cover patio overlooking the leafy and well-established gardens (with water features) for those time you want to sit in the yard and watch the kids and listen to the birds. There is a double remote controlled garage (with internal access) and side access for an additional car or trailer. along with a large shed at the rear - perfect as a workshop for the hobby fan /builder.