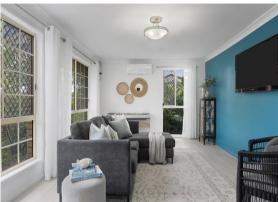

There are 3 living areas, and the great kitchen also features plenty of cupboards and drawers along with a large butler's pantry. There is a formal lounge at the front of the house and rumpus room at the rear (perfect for a pool table) and a great family room adjacent to the kitchen - perfect for causal meal times with friends and family. However, there is also a fantastic under cover patio overlooking the leafy and well-established gardens (with water features) for those time you want to sit in the yard and watch the kids and listen to the birds. There is a double remote controlled garage (with internal access) and side access for an additional car or trailer. along with a large shed at the rear - perfect as a workshop for the hobby fan /builder.