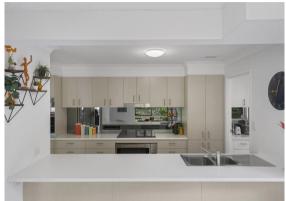

There are 3 living areas, and the great kitchen also features plenty of cupboards and drawers along with a large butler's pantry. There is a formal lounge at the front of the house and rumpus room at the rear (perfect for a pool table) and a great family room adjacent to the kitchen - perfect for causal meal times with friends and family. However, there is also a fantastic under cover patio overlooking the leafy and well-established gardens (with water features) for those time you want to sit in the yard and watch the kids and listen to the birds. There is a double remote controlled garage (with internal access) and side access for an additional car or trailer. along with a large shed at the rear - perfect as a workshop for the hobby fan /builder.