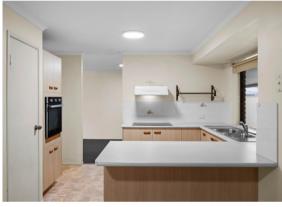

The spacious lounge and dining rooms are at the centre of this lovely home, along with the family room - which is adjacent to the kitchen (which has ample storage).

The three bedrooms all have built-in robes, and the main bedroom has an ensuite and overlooks the leafy rear yard.