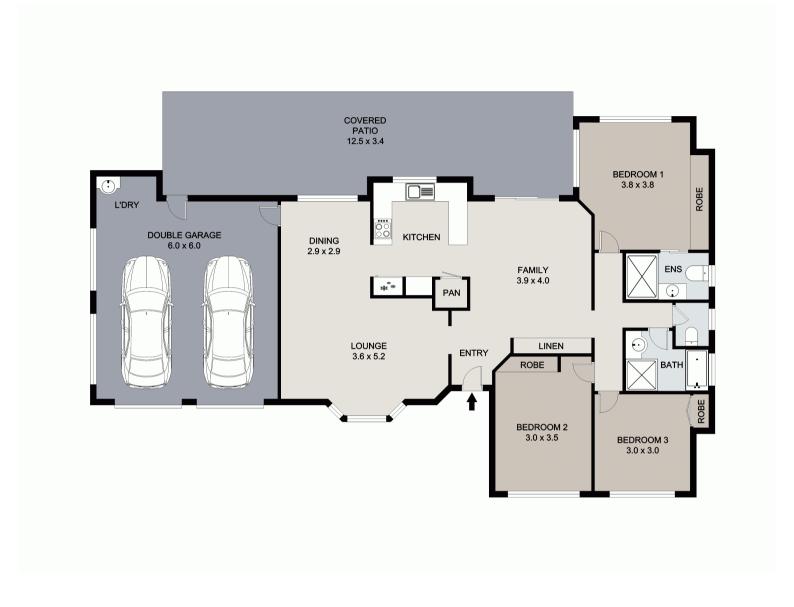

The spacious lounge and dining rooms are at the centre of this lovely home, along with the family room - which is adjacent to the kitchen (which has ample storage).

The three bedrooms all have built-in robes, and the main bedroom has an ensuite and overlooks the leafy rear yard.

Maximising the outdoor space, the rear patio is perfect for entertaining friends and family" or just relaxing with a good book and a cup of tea.

The double remote lock-up garage has access directly into the house, perfect for rainy days or when heading to the kitchen with your groceries.