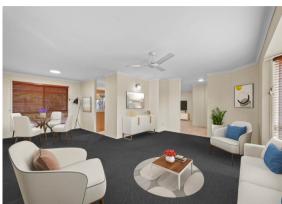

The spacious lounge and dining rooms are at the centre of this lovely home, along with the family room - which is adjacent to the kitchen (which has ample storage).

The three bedrooms all have built-in robes, and the main bedroom has an ensuite and overlooks the leafy rear yard.